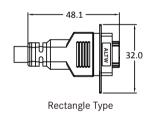

### **Physical Dimension**

### ○ Overmolded with Cable

#### \* Unit: mm

\* Unit: mm