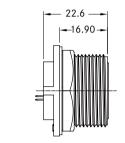

### **Physical Dimension**

### **∠** Receptacle

#### Connector Dimension

#### \* Unit: mm

\* Unit: mm