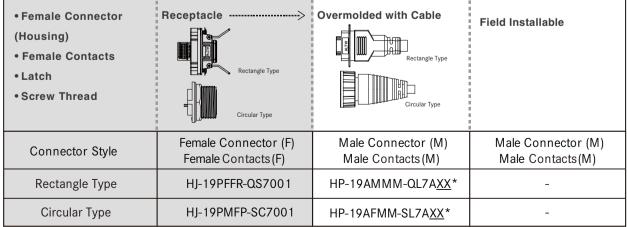

### **Find Our Standard Products**

### □ Receptacle and Mating Pair

XX: Choose UL20276 cable and select the cable length from 01~05m