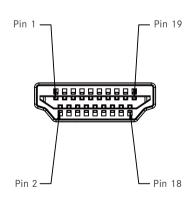

### **Contact Configuration**

\* Unit: mm

[ Note ] This only show contact configuration of Jack as your reference.