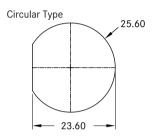

|
| Material              | Contacts: Phospor Bronze<br>Connector Body (Housing): PBT<br>Shell: Brass |
| Waterproof Rating     | IP67 (Mated Waterproof)                                                   |
| Temperature Range     | Receptacle: -20°C~80°C  Overmolded with Cable: -20°C~80°C                 |
| Contact Resistance    | $\leq 20 m\Omega$                                                         |
| Insulation Resistance | $\geq 100 m\Omega$ at DC500V                                              |
| More to know          | Standard Cable Length: 01~05 M                                            |

### **Ordering Information**



### **Physical Dimension**

### **∠** Receptacle







#### Connector Dimension









### ○ Overmolded with Cable





#### \* Unit: mm

\* Unit: mm

### **Contact Configuration**





\* Unit: mm

[ Note ] This only show contact configuration of Jack as your reference.

### **Product Features**

### □ Receptacle



### ○ Overmolded with Cable



### **Find Our Standard Products**

### □ Receptacle and Mating Pair



XX: Choose UL20276 cable and select the cable length from 01~05m

#### **Amphenol LTW Technology Co., Ltd. (Headquarter)**

9F., No.657-12, Zhongzheng Rd., Xinzhuang Dist., New Taipei City 242, Taiwan
Telephone: +886-2-29085626 Fax: +886-2-29029787

www.amphenolltw.com

#### Shulin plant, Taiwan

No.10, Shutan St., Shulin Dist., New Taipei City 238, Taiwan

#### Kunshan plant, China

No. 62 Da Tung Road, Peng Lang Street, Kunshan City , Jiangsu Province,