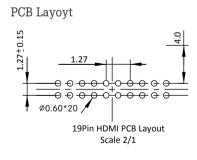

### **Contact Configuration**

\* Unit: mm

[ Note ] This only show contact configuration of Jack as your reference.