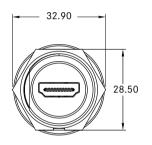

### **Physical Dimension**

### **∠** Receptacle

#### Connector Dimension

#### \* Unit: mm

\* Unit: mm