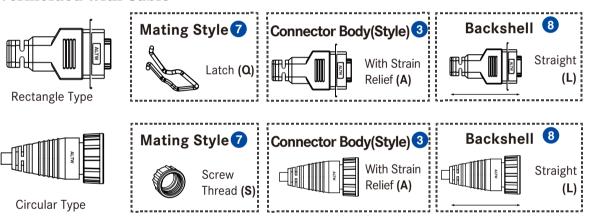

|
| Temperature Range     | Receptacle: -20°C~80°C  Overmolded with Cable: -20°C~80°C                 |
| Contact Resistance    | $\leq 20 m\Omega$                                                         |
| Insulation Resistance | $\geq 100 m\Omega$ at DC500V                                              |
| More to know          | Standard Cable Length: 01~05 M                                            |

### **Ordering Information**



### **Physical Dimension**

### **∠** Receptacle







#### Connector Dimension









### ○ Overmolded with Cable





#### \* Unit: mm

\* Unit: mm

### **Contact Configuration**





\* Unit: mm

[ Note ] This only show contact configuration of Jack as your reference.

### **Product Features**

### □ Receptacle



### ○ Overmolded with Cable



### **Find Our Standard Products**

### □ Receptacle and Mating Pair



XX: Choose UL20276 cable and select the cable length from 01~05m

#### **Amphenol LTW Technology Co., Ltd. (Headquarter)**

9F., No.657-12, Zhongzheng Rd., Xinzhuang Dist., New Taipei City 242, Taiwan
Telephone: +886-2-29085626 Fax: +886-2-29029787

www.amphenolltw.com

#### Shulin plant, Taiwan

No.10, Shutan St., Shulin Dist., New Taipei City 238, Taiwan

#### Kunshan plant, China

No. 62 Da Tung Road, Peng Lang Street, Kunshan City , Jiangsu Province, China

Telephone: +86-512-5761-0501 Fax: : +86-512-5761-0515

#### For further information, please contact:

Sales & Marketing Department | Email : sales@ltw-tech.com



Scan to visit our website