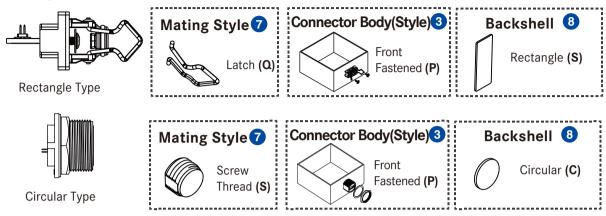

|
| Temperature Range     | Receptacle: -20°C~80°C  Overmolded with Cable: -20°C~80°C                 |
| Contact Resistance    | $\leq 20 m\Omega$                                                         |
| Insulation Resistance | $\geq 100 m\Omega$ at DC500V                                              |
| More to know          | Standard Cable Length: 01~05 M                                            |

### **Ordering Information**



### **Physical Dimension**

### **∠** Receptacle







#### Connector Dimension









### ○ Overmolded with Cable





#### \* Unit: mm

\* Unit: mm

### **Contact Configuration**





\* Unit: mm

[ Note ] This only show contact configuration of Jack as your reference.

### **Product Features**

### □ Receptacle



### ○ Overmolded with Cable



### **Find Our Standard Products**

### □ Receptacle and Mating Pair



XX: Choose UL20276 cable and select the cable length from 01~05m

#### **Amphenol LTW Technology Co., Ltd. (Headquarter)**

9F., No.657-12, Zhongzheng Rd., Xinzhuang Dist., New Taipei City 242, Taiwan
Telephone: +886-2-29085626 Fax: +886-2-29029787

www.amphenolltw.com

#### Shulin plant, Taiwan

No.10, Shutan St., Shulin Dist., New Taipei City 238, Taiwan

#### Kunshan plant, China

No. 62 Da Tung Road, Peng Lang Street, Kunshan City , Jiangsu Province, China

Telephone: +86-512-5761-0501 Fax: : +86-512-5761-0515

#### For further information, please contact:

Sales & Marketing Department | Email : sales@ltw-tech.com



Scan to visit our website