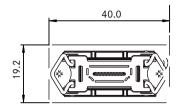

A                                                                      |
| Material              | Contacts: Phospor Bronze<br>Connector Body (Housing): PBT<br>Shell: Brass |
| Waterproof Rating     | IP67 (Mated Waterproof)                                                   |
| Temperature Range     | Receptacle: -20°C~80°C  Overmolded with Cable: -20°C~80°C                 |
| Contact Resistance    | $\leq 20 m\Omega$                                                         |
| Insulation Resistance | $\geq 100 m\Omega$ at DC500V                                              |
| More to know          | Standard Cable Length: 01~05 M                                            |

### **Ordering Information**



### **Physical Dimension**

### **∠** Receptacle







#### Connector Dimension









### ○ Overmolded with Cable





#### \* Unit: mm

\* Unit: mm

### **Contact Configuration**





\* Unit: mm

[ Note ] This only show contact configuration of Jack as your reference.

### **Product Features**

### □ Receptacle



### ○ Overmolded with Cable



### **Find Our Standard Products**

### □ Receptacle and Mating Pair



XX: Choose UL20276 cable and select the cable length from 01~05m

#### **Amphenol LTW Technology Co., Ltd. (Headquarter)**

9F., No.657-12, Zhongzheng Rd., Xinzhuang Dist., New Taipei City 242, Taiwan
Telephone: +886-2-29085626 Fax: +886-2-29029787

www.amphenolltw.com

#### Shulin plant, Taiwan

No.10, Shutan St., Shulin Dist., New Taipei City 238, Taiwan

#### Kunshan plant, China

No. 62 Da Tung Road, Peng Lang Street, Kunshan City , Jiangsu Province