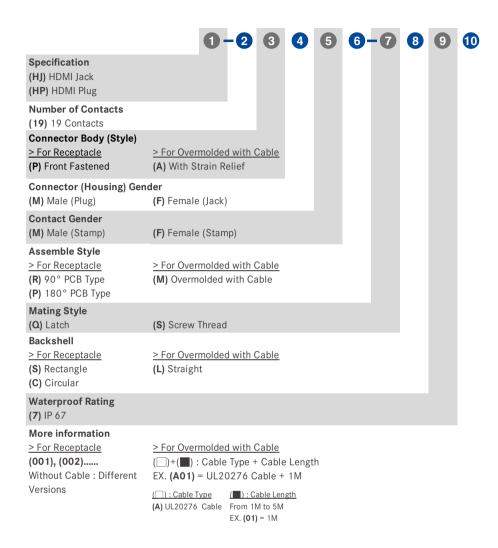

with Cable                                          |
| Current Rating / Data | 0.5A                                                                      |
| Material              | Contacts: Phospor Bronze<br>Connector Body (Housing): PBT<br>Shell: Brass |
| Waterproof Rating     | IP67 (Mated Waterproof)                                                   |
| Temperature Range     | Receptacle: -20°C~80°C  Overmolded with Cable: -20°C~80°C                 |
| Contact Resistance    | $\leq 20 m\Omega$                                                         |
| Insulation Resistance | $\geq 100 m\Omega$ at DC500V                                              |
| More to know          | Standard Cable Length: 01~05 M                                            |

### **Ordering Information**



### **Physical Dimension**

### **∠** Receptacle







#### Connector Dimension









### ○ Overmolded with Cable





#### \* Unit: mm

\* Unit: mm

### **Contact Configuration**





\* Unit: mm

[ Note ] This only show contact configuration of Jack as your reference.

### **Product Features**

### □ Receptacle



### ○ Overmolded with Cable



### **Find Our Standard Products**

### □ Receptacle and Mating Pair



XX: Choose UL20276 cable and select the cable length from 01~05m

#### **Amphenol LTW Technology Co., Ltd. (Headquarter)**

9F., No.657-12, Zhongzheng Rd., Xinzhuang Dist., New Taipei City 242, Taiwan
Telephone: +886-2-29085626 Fax: +886-2-29029787

www.amphenolltw.com

#### Shulin plant, Taiwan

No.10, Shutan St., Shulin Dist., New Taipei City 238, Taiwan

#### Kunshan