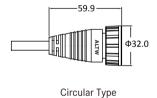

### **Physical Dimension**

### ○ Overmolded with Cable

#### \* Unit: mm

\* Unit: mm