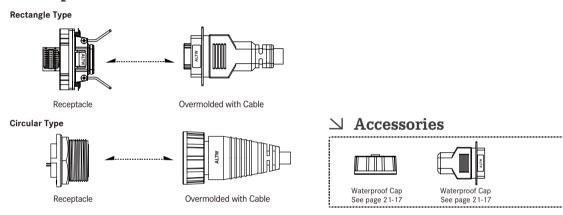

# Amphenol LTW Innovation in Waterproof Solution



**CATALOGUE** 



### **HDMI Connector**



## **Range Overview**

**△** Receptacle to Overmolded with Cable



## **Specification**

| Identifications       | HDMI connector                                                            |
|-----------------------|---------------------------------------------------------------------------|
| Description           | Receptacle Overmolded with Cable                                          |
| Current Rating / Data | 0.5A                                                                      |
| Material              | Contacts: Phospor Bronze<br>Connector Body (Housing): PBT<br>Shell: Brass |
| Waterproof Rating     | IP67 (Mated Waterproof)                                                   |
| Temperature Range     | Receptacle: -20°C~80°C  Overmolded with Cable: -20°C~80°C                 |
| Contact Resistance    | $\leq 20 m\Omega$