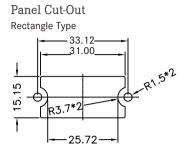

|
| Current Rating / Data | 0.5A                                                                      |
| Material              | Contacts: Phospor Bronze<br>Connector Body (Housing): PBT<br>Shell: Brass |
| Waterproof Rating     | IP67 (Mated Waterproof)                                                   |
| Temperature Range     | Receptacle: -20°C~80°C  Overmolded with Cable: -20°C~80°C                 |
| Contact Resistance    | $\leq 20 m\Omega$                                                         |
| Insulation Resistance | $\geq 100 m\Omega$ at DC500V                                              |
| More to know          | Standard Cable Length: 01~05 M                                            |

### **Ordering Information**



### **Physical Dimension**

### **∠** Receptacle







#### Connector Dimension









### ○ Overmolded with Cable





#### \* Unit: mm

\* Unit: mm

### **Contact Configuration**





\* Unit: mm

[ Note ] This only show contact configuration of Jack as your reference.

### **Product Features**

### □ Receptacle



### ○ Overmolded with Cable



### **Find Our Standard Products**

### □ Receptacle and Mating Pair



XX: Choose UL20276 cable and select the cable length from 01~05m

#### **Amphenol LTW Technology Co., Ltd. (Headquarter)**

9F., No.657-12, Zhongzheng Rd., Xinzhuang Dist., New Taipei City 242, Taiwan
Telephone: +886-2-29085626 Fax: +886-2-29029787

www.amphenolltw.com

#### Shulin plant, Taiwan

No.10, Shutan St., Shulin Dist., New Taipei City 238, Taiwan

#### Kunshan plant, China

No. 62 Da Tung Road, Peng Lang Street,