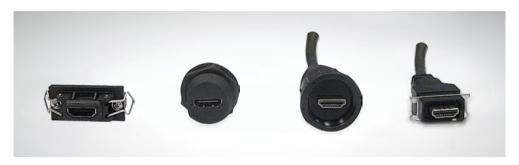

# Amphenol LTW Innovation in Waterproof Solution



**CATALOGUE** 



### **HDMI Connector**



## **Range Overview**

**△** Receptacle to Overmolded with Cable



## **Specification**

| Identifications       | HDMI connector                                                            |
|-----------------------|---------------------------------------------------------------------------|
| Description           | Receptacle Overmolded with Cable                                          |
| Current Rating / Data | 0.5A                                                                      |
| Material              | Contacts: Phospor Bronze<br>Connector Body (Housing): PBT<br>Shell: Brass |
| Waterproof Rating     | IP67 (Mated Waterproof)                                                   |
| Temperature Range     | Receptacle: -20°C~80°C  Overmolded with Cable: -20°C~80°C