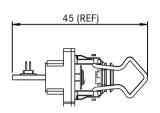

Current Rating / Data | 0.5A                                                                      |
| Material              | Contacts: Phospor Bronze<br>Connector Body (Housing): PBT<br>Shell: Brass |
| Waterproof Rating     | IP67 (Mated Waterproof)                                                   |
| Temperature Range     | Receptacle: -20°C~80°C  Overmolded with Cable: -20°C~80°C                 |
| Contact Resistance    | $\leq 20 m\Omega$                                                         |
| Insulation Resistance | $\geq 100 m\Omega$ at DC500V                                              |
| More to know          | Standard Cable Length: 01~05 M                                            |

### **Ordering Information**



### **Physical Dimension**

### **∠** Receptacle







#### Connector Dimension









### ○ Overmolded with Cable





#### \* Unit: mm

\* Unit: mm

### **Contact Configuration**





\* Unit: mm

[ Note ] This only show contact configuration of Jack as your reference.

### **Product Features**

### □ Receptacle



### ○ Overmolded with Cable



### **Find Our Standard Products**

### □ Receptacle and Mating Pair



XX: Choose UL20276 cable and select the cable length from 01~05m

#### **Amphenol LTW Technology Co., Ltd. (Headquarter)**

9F., No.657-12, Zhongzheng Rd., Xinzhuang Dist., New Taipei City 242, Taiwan
Telephone: +886-2-29085626 Fax: +886-2-29029787

www.amphenolltw.com

#### Shulin plant, Taiwan

No.10, Shutan St., Shulin Dist., New Taipei City 238, Taiwan

#### Kunshan plant, China

No. 62 Da Tung Road, Peng Lang Street, Kun